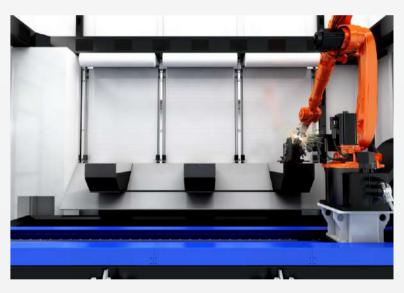

# **Equipment Details**

Realize a wide range of flexible processing, a variety of protection options, can be isolate the robot working area to ensure the safety of workers.

A variety of installation methods such as formal/inverted/angle to meet the needs of different customers.

3D and 2D application, optional gantry can be equipped with a 2-D cutting platform, can achieve 3-D cutting and plate cutting functions on the same equipment.