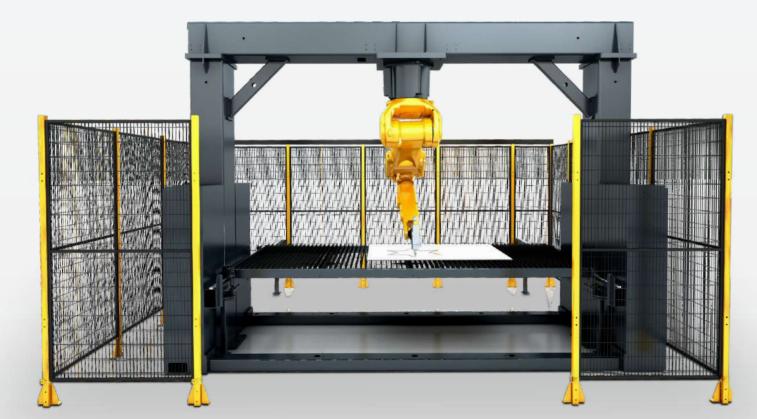

#### ENCLOSED MULTI-STATION 3D ROBOT LASER CUTTING MACHINE

#### **Product Features**

- The Enclosed structure to prevent leakage of harmful substances during processing.
- V Equipped with built-in air duct, can purify the internal environment of the equipment through external dust collector.
- ✓ Isolate the working area of the operator and the mechanical equipment to avoid mechanical damage during the operation.
- Automatic operation of the whole machine, easy training the operator.
- Equipped with floor rails to extend the robot's range of motion.
- Equipped with a waste conveyor, the waste generated during the cutting process can be automatically transported to the designated frame.