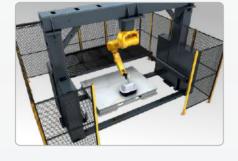

# **Equipment Details**

Realize a wide range of flexible processing, a variety of protection options, can be isolate the robot working area to ensure the safety of workers.

A variety of installation methods such as formal/inverted/angle to meet the needs of different customers.

3D and 2D application, optional gantry can be equipped with a 2-D cutting platform, can achieve 3-D cutting and plate cutting functions on the same equipment.