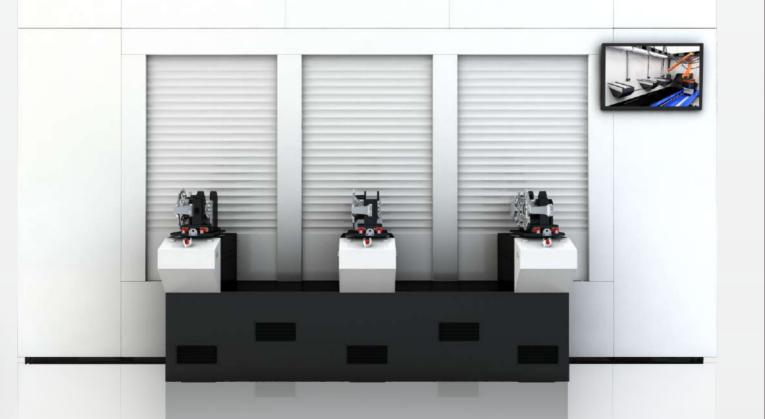

#### ENCLOSED MULTI-STATION 3D ROBOT LASER CUTTING MACHINE

#### **Product Features**

- The Enclosed structure to prevent leakage of harmful substances during processing.
- V Equipped with built-in air duct, can purify the internal environment of the equipment through external dust collector.
- ✓ Isolate the working area of the operator and the mechanical equipment to avoid mechanical damage during the operation.
- Automatic operation of the whole machine, easy training the operator.
- Equipped with floor rails to extend the robot's range of motion.
- Equipped with a waste conveyor, the waste generated during the cutting process can be automatically transported to the designated frame.