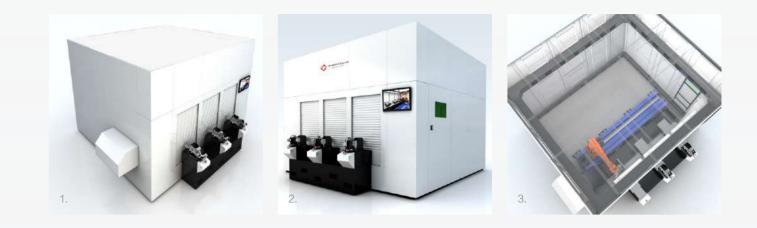

ment.



#### ENCLOSED MULTI-STATION 3D ROBOT LASER CUTTING MACHINE

#### **Product Features**

- The Enclosed structure to prevent leakage of harmful substances during processing.
- V Equipped with built-in air duct, can purify the internal environment of the equipment through external dust collector.
- ✓ Isolate the working area of the operator and the mechanical equipment to avoid mechanical damage during the operation.
- Automatic operation of the whole machine, easy training the operator.
- Equipped with floor rails to extend the robot's range of motion.
- Equipped with a waste conveyor, the waste generated during the cutting process can be automatically transported to the designated frame.





Golden Laser Stock Code 300220

### **Three Views**

1.Left view 2.Right view 3.Top view



## **Equipment Details**