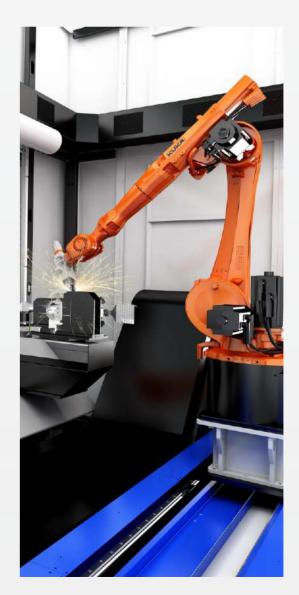

# **Equipment Details**

Realize a wide range of flexible processing, a variety of protection options, can be isolate the robot working area to ensure the safety of workers.

A variety of installation methods such as formal/inverted/angle to meet the needs of different customers.

3D and 2D application, optional gantry can be equipped with a 2-D cutting platform, can achieve 3-D cutting and plate cutting functions on the same equipment.