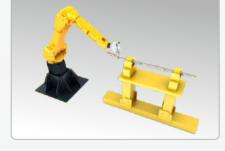

# **Equipment Details**

Realize a wide range of flexible processing, a variety of protection options, can be isolate the robot working area to ensure the safety of workers.

A variety of installation methods such as formal/inverted/angle to meet the needs of different customers.

3D and 2D application, optional gantry can be equipped with a 2-D cutting platform, can achieve 3-D cutting and plate cutting functions on the same equipment.