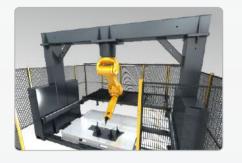

#### ENCLOSED MULTI-STATION 3D ROBOT LASER CUTTING MACHINE

#### **Product Features**

- The Enclosed structure to prevent leakage of harmful substances during processing.
- V Equipped with built-in air duct, can purify the internal environment of the equipment through external dust collector.
- ✓ Isolate the working area of the operator and the mechanical equipment to avoid mechanical damage during the operation.
- Automatic operation of the whole machine, easy training the operator.
- Equipped with floor rails to extend the robot's range of motion.
- Equipped with a waste conveyor, the waste generated during the cutting process can be automatically transported to the designated frame.