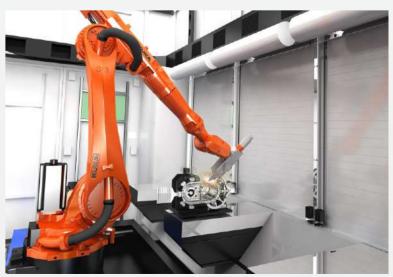

# **Equipment Details**

Realize a wide range of flexible processing, a variety of protection options, can be isolate the robot working area to ensure the safety of workers.

A variety of installation methods such as formal/inverted/angle to meet the needs of different customers.

3D and 2D application, optional gantry can be equipped with a 2-D cutting platform, can achieve 3-D cutting and plate cutting functions on the same equipment.